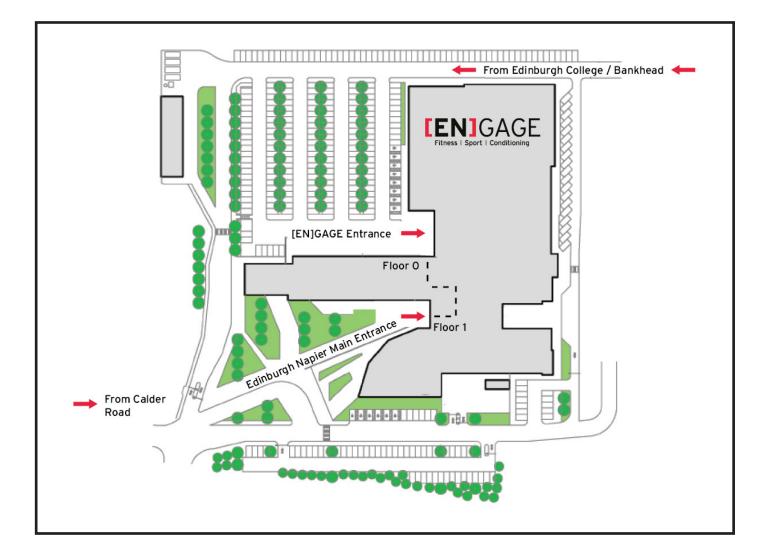

# How to find us

# **Campus Address:**

ENGAGE Sports & Fitness Centre Edinburgh Napier University Sighthill Campus Sighthill Court Edinburgh EH11 4BN

# **Bike:**

Staff and students can use the secure, locked shelter at the entrance to ENGAGE. To gain access, visit security to have your university card activated. At the bike store, tap your card on the reader to open the door.

# Tram:

Disembark at Bankhead Tram stop. Walk up the hill towards Sighthill Recycling Centre and then follow the pedestrian footpath to the right of the Edinburgh College building. You will find ENGAGE on your left.

# Car:

The car park is for permit holders only between 8am to 4pm, Monday to Friday. You can park for free outwith these times and at the weekend.